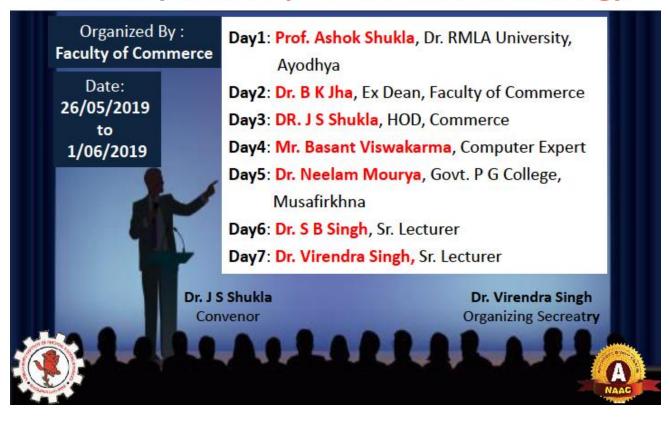

## One week National workshop on Research Methodology

Organised By: Workshop organized by Department of Commerce, KNIPSS, Sultanpur (U.P.)

Date: 26 May 2019-01 June, 2019

Kamla Nehru Institute of Physical & Social Sciences, Sultanpur

## Seven Day Workshop On Research Methodology

## One week National workshop on Research Methodology

Workshop organized by Department of Commerce, KNIPSS, Suitanpur (U.P.)

(Dr. J. S. Shukla) Convenor

(Dr. Virendra Srivastava) Organizing Secretary