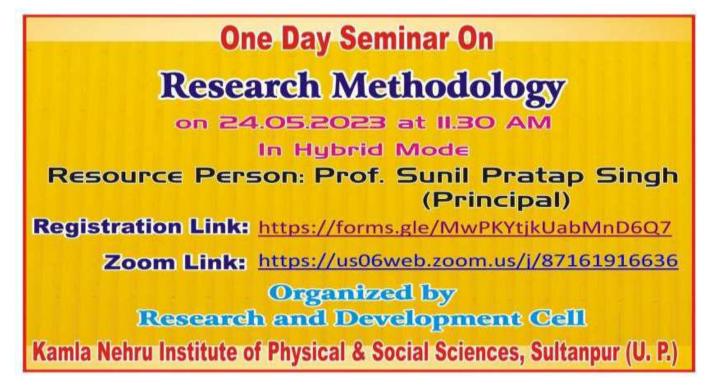

## One Day Seminar on Research Methodology

Organised By: Research and Development Cell, KNIPSS, Sultanpur (U.P.) Date: 24-05-2023

## Report of Seminar on "Research Methodology" on May 24, 2023

A seminar on "Research Methodology" was organized by Research and Development Cell of KNIPSS, Sultanpur on May 24, 2023 in Ambedkar Hall of the institute. The seminar was inaugurated by lighting the lamp and garlanding the portraits of Maa Saraswati and our founder Babu K.N. Singh. Prof. Sunil Pratap Singh Principal, Sultanat Bahadur P.G. College, Badlapur, Jaunpur was the Chief Guest on the occasion. Prof.Praveen Kumar Singh, Director, IQAC welcomed the chief guest and all the participants. Prof. Sunil Pratap Singh introduced the participants about the basics of research, difference between PhD and Research, steps in research as well as practical challenges faced by a researcher. He discussed difference between research methods and research methodology. A large number of research scholars, students and Faculty members participated in the event which was organized in hybrid mode. Vote of thanks was given by Dr. Alok Kumar Verma, Member R&D cell and he stressed the need of organization of such events more to promote research among students. On the occasion Prof. Radheshyam Singh and All members of R&D cell like Dr. Raj Kumar Mishra, Dr. Santosh Kumar Kushwaha, Dr. Sanjay Kumar were present on the occasion. Convenor of the Research and Development Cell Dr. Avadhesh Pratap Singh coordinated the whole event.