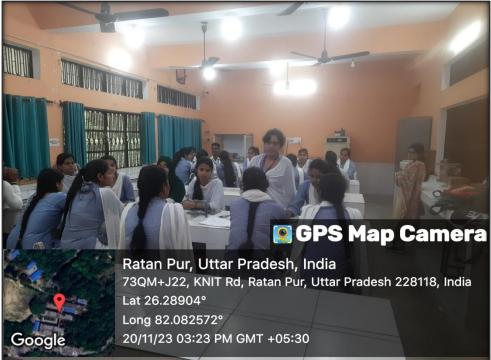

## CO-CURRICULAR, EXTENSION AND PROFESSIONAL DEVELOPMENT ACTIVITIES

**Department:** Botany

Name of the Activity: Debate.

Date and Time of Activity: 20.11.2023.

Target Group: UG & PG Students

Number of Participants: 38

#### **Major Outcomes**:

The debate conducted on the topic "Which is more important creativity or knowledge" made the student aware about the essential tools creativity and knowledge that serves as a bridge between an individual's aim and reality. Both or co-related. But knowledge without creativity is like machine. The students enthusiastically participated in the event and thus their personality and oratory skills was improved.