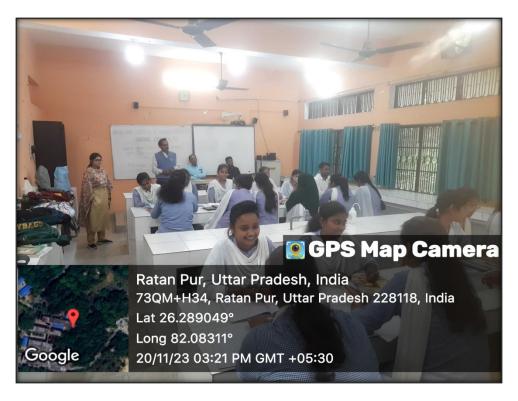

## CO-CURRICULAR, EXTENSION AND PROFESSIONAL DEVELOPMENT ACTIVITIES

**Department:** Botany

Name of the Activity: Debate.

Date and Time of Activity: 20.11.2023.

Target Group: UG & PG Students

Number of Participants: 38

#### **Major Outcomes**:

The debate conducted on the topic "Which is more important creativity or knowledge" made the student aware about the essential tools creativity and knowledge that serves as a bridge between an individual's aim and reality. Both or co-related. But knowledge without creativity is like machine. The students enthusiastically participated in the event and thus their personality and oratory skills was improved.