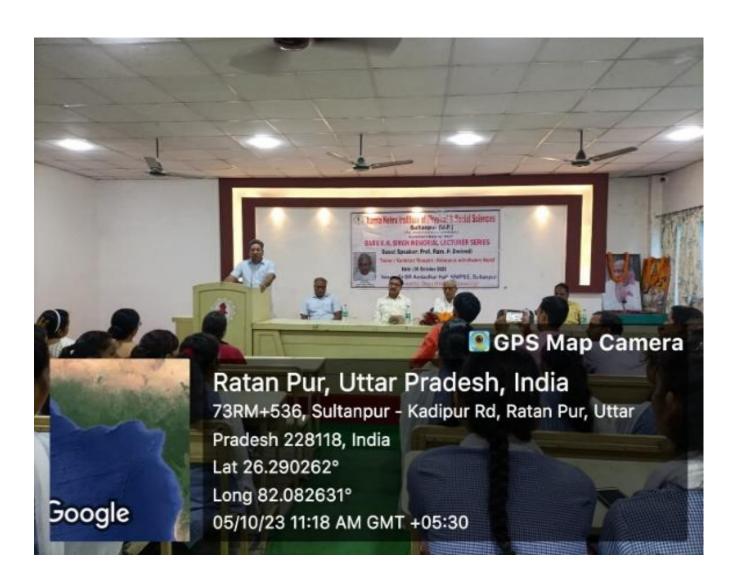

# Report of Babu K. N. Singh Memorial lecture-2023 on "Gandhian Thoughts: Relevance with modern World"

A Babu K.N.Singh Memorial lecture -2023 On "Gandhian Thoughts Relevance with Modern World" was organized by Department of Sociology, KNIPSSS, Sultanpur on October 05,2023 in Ambedkar hall of institute. The Seminar was inaugurated with lighting the lamp and garlanding the portraits of Maa Saraswati and our founder father babu K.N.Singh by Prof ram Prakash Dwivedi ,Former Dean MGKV Varanasi and also the resource Person of the occasion. Prof Alok Kumar Singh ji, Respected Principal, KNIPSS. Prof Radheyshyam Singh Ji, Vice -Principal, Prof V.P.Singh ji , Dean ,Faculty of Social Science, and Dr Kul Deepak Pandey ,Head, Department of Sociology. Respected Principal sir welcomed and honored the chief guest with a bouquet and memento.

Prof Dwivedi discuss in detail about the seven deadly sins, mentioned by Gandhi ji e.g-wealth without work, pleasure without consciences, knowledge without character, commerce without morality, science without humanity, Religion without Sacrifice and last one is Politics without Principles. Vote of thanks was given by Prof V.P.Singh ,his say that prof Dwivedi was a great scholar and energetic personality. He stressed the need to organize more of such type events to promote interdisciplinary concepts of the education system. The events were attends by the students of B.A and M.A students of sociology and others discipline.