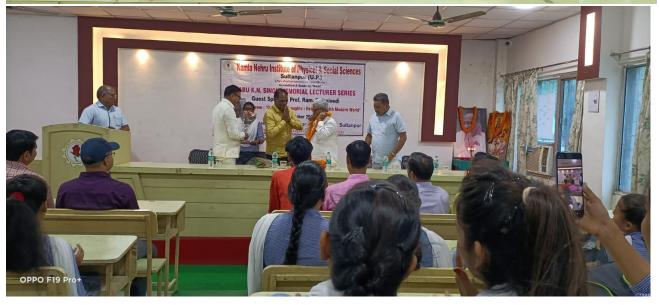

# Report of Babu K. N. Singh Memorial lecture-2023 on "Gandhian Thoughts: Relevance with modern World"

A Babu K.N.Singh Memorial lecture -2023 On "Gandhian Thoughts Relevance with Modern World" was organized by Department of Sociology, KNIPSSS, Sultanpur on October 05,2023 in Ambedkar hall of institute. The Seminar was inaugurated with lighting the lamp and garlanding the portraits of Maa Saraswati and our founder father babu K.N.Singh by Prof ram Prakash Dwivedi ,Former Dean MGKV Varanasi and also the resource Person of the occasion. Prof Alok Kumar Singh ji, Respected Principal, KNIPSS. Prof Radheyshyam Singh Ji, Vice -Principal, Prof V.P.Singh ji , Dean ,Faculty of Social Science, and Dr Kul Deepak Pandey ,Head, Department of Sociology. Respected Principal sir welcomed and honored the chief guest with a bouquet and memento.

Prof Dwivedi discuss in detail about the seven deadly sins, mentioned by Gandhi ji e.g-wealth without work, pleasure without consciences, knowledge without character, commerce without morality, science without humanity, Religion without Sacrifice and last one is Politics without Principles. Vote of thanks was given by Prof V.P.Singh ,his say that prof Dwivedi was a great scholar and energetic personality. He stressed the need to organize more of such type events to promote interdisciplinary concepts of the education system. The events were attends by the students of B.A and M.A students of sociology and others discipline.

On the occasion along with the Prof P K Singh, Prof Vandana Singh, Dr Sudhanshu Singh, Dr Shakti Singh, Dr Nikhat Rafik, DR Atul Kumar Mishra, Dr Vijay Pandey, Dr Nitu Singh and MR Neeraj Kumar Singh, Dr Deepmala Dwivedi, Dr Jitendra Singh, MRs Ashwani Mishra and all other faculty members were Presents.