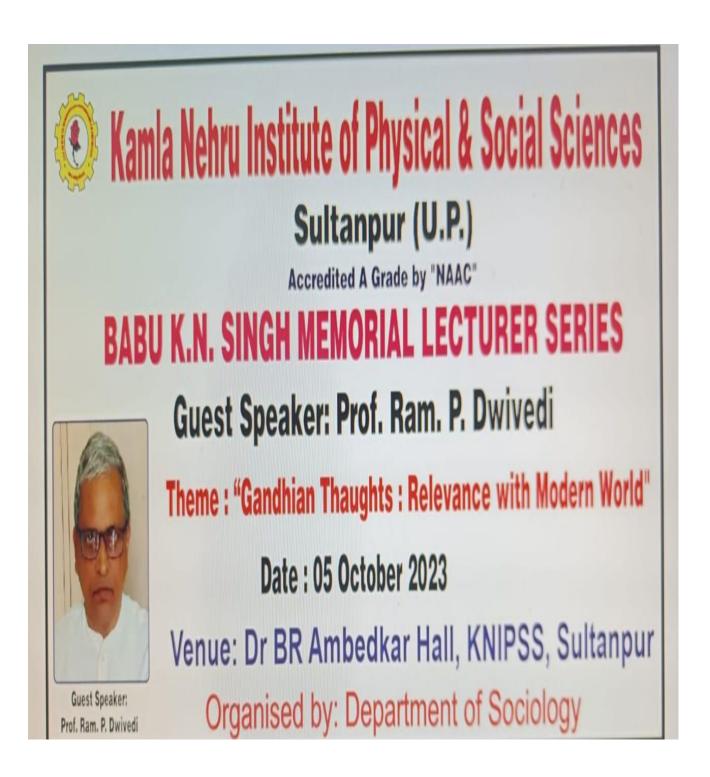

### Kamla Nehru Institute of Physical and Social Science

An Autonomous Institute accredited 'A' grade by NAAC

**BABU K N SINGH** 

MEMORIAL LECTURE-2023, Department of Sociology

# Report of Babu K. N. Singh Memorial lecture-2023 on "Gandhian Thoughts: Relevance with modern World"

A Babu K.N.Singh Memorial lecture -2023 On "Gandhian Thoughts Relevance with Modern World" was organized by Department of Sociology, KNIPSSS, Sultanpur on October 05,2023 in Ambedkar hall of institute. The Seminar was inaugurated with lighting the lamp and garlanding the portraits of Maa Saraswati and our founder father babu K.N.Singh by Prof ram Prakash Dwivedi ,Former Dean MGKV Varanasi and also the resource Person of the occasion. Prof Alok Kumar Singh ji, Respected Principal, KNIPSS. Prof Radheyshyam Singh Ji, Vice -Principal, Prof V.P.Singh ji , Dean ,Faculty of Social Science, and Dr Kul Deepak Pandey ,Head, Department of Sociology. Respected Principal sir welcomed and honored the chief guest with a bouquet and memento.