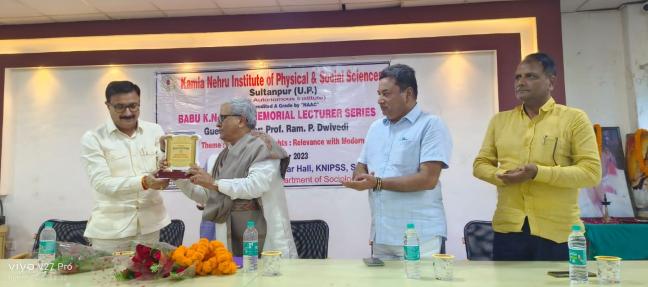

# Report of Babu K. N. Singh Memorial lecture-2023 on "Gandhian Thoughts: Relevance with modern World"

A Babu K.N.Singh Memorial lecture -2023 On "Gandhian Thoughts Relevance with Modern World" was organized by Department of Sociology, KNIPSSS, Sultanpur on October 05,2023 in Ambedkar hall of institute. The Seminar was inaugurated with lighting the lamp and garlanding the portraits of Maa Saraswati and our founder father babu K.N.Singh by Prof ram Prakash Dwivedi ,Former Dean MGKV Varanasi and also the resource Person of the occasion. Prof Alok Kumar Singh ji, Respected Principal, KNIPSS. Prof Radheyshyam Singh Ji, Vice -Principal, Prof V.P.Singh ji , Dean ,Faculty of Social Science, and Dr Kul Deepak Pandey ,Head, Department of Sociology. Respected Principal sir welcomed and honored the chief guest with a bouquet and memento.